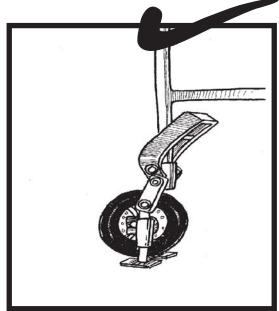

سیرهی کا دیوار کے ساتھ زاویہ اس طرح ہوکہ اس کے گرنے کا امکان ندہو۔

عیانوں کی نقل وحمل کے وقت ان کے او پر سوار نہ ہوں بلکہ ان کی نقل وحمل میں مدوکریں۔

متحرک مچانوں کے استعال سے قبل ان کے پہیوں کوجا مدکریں۔